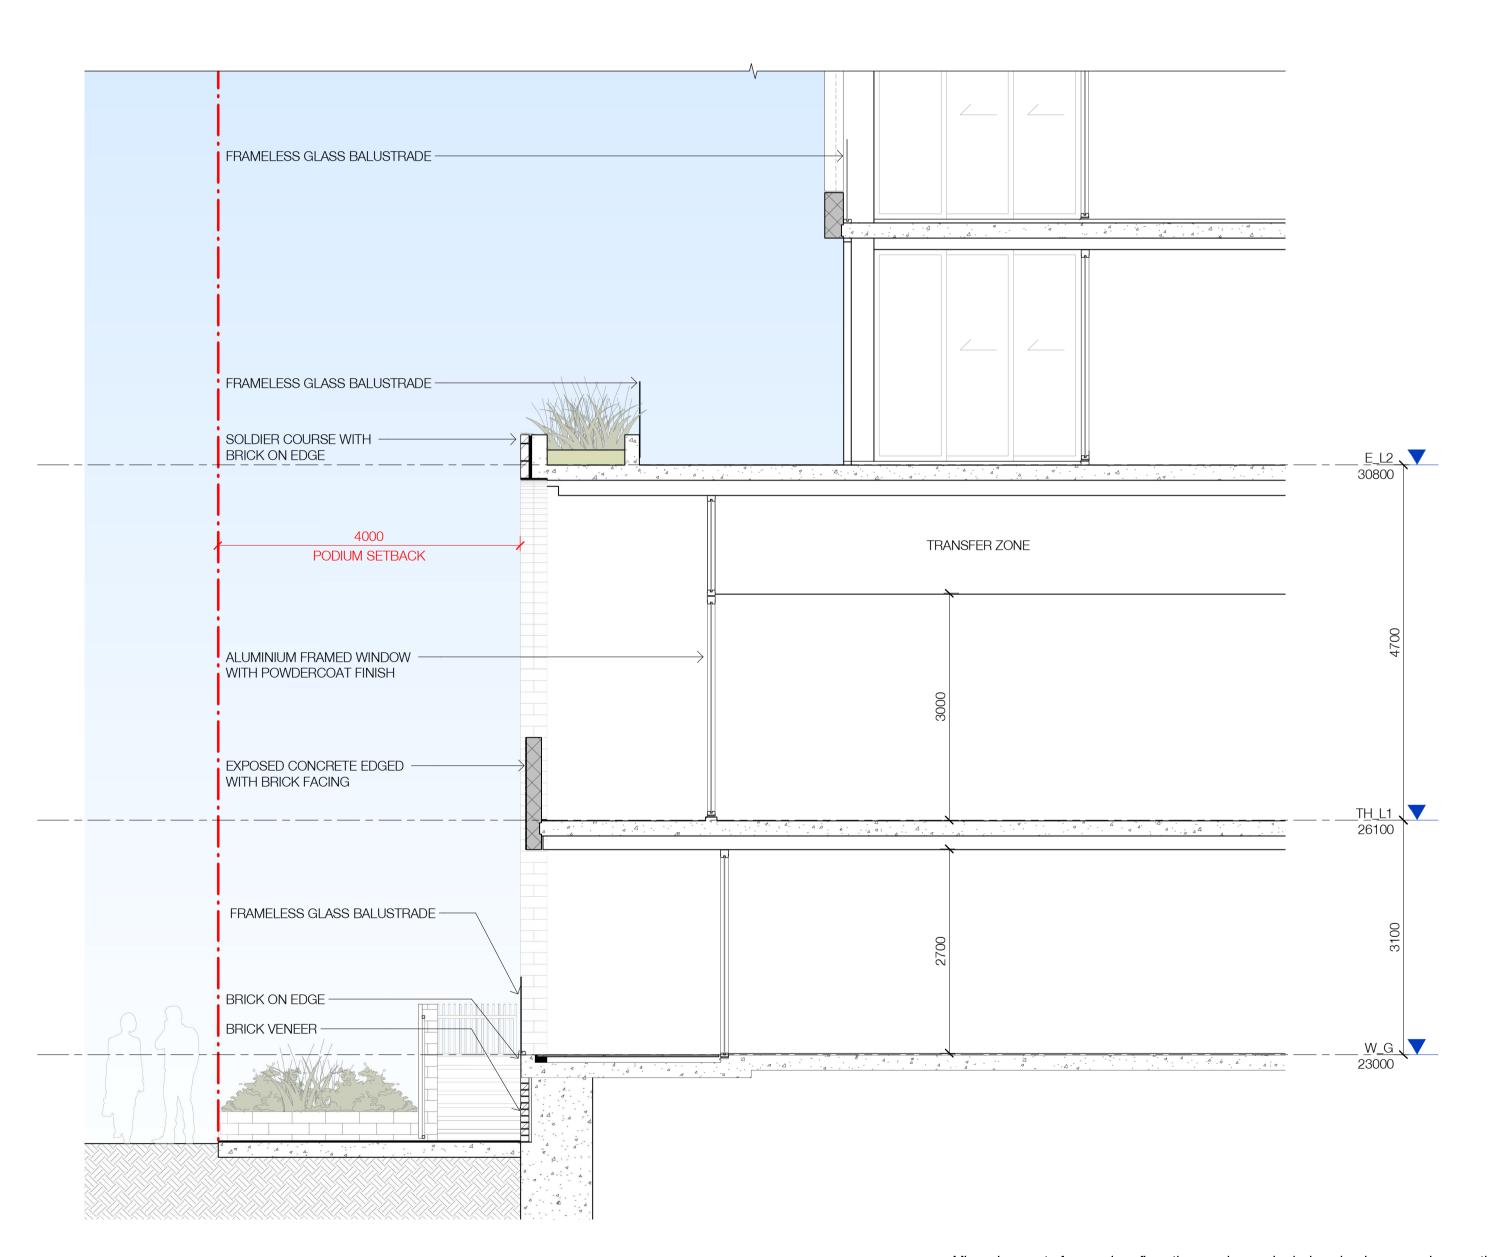

BATA PAGEWOOD - LOT E Drawing Name FACADE DETAIL 2

Sheet Size 2021.08.26 1:50 Checker Author Drawing No. DA-0711

SJB Architects L2, 490 Crown St Surry Hills NSW Revision 2010 Australia T 61 2 9380 9911 www.sjb.com.au