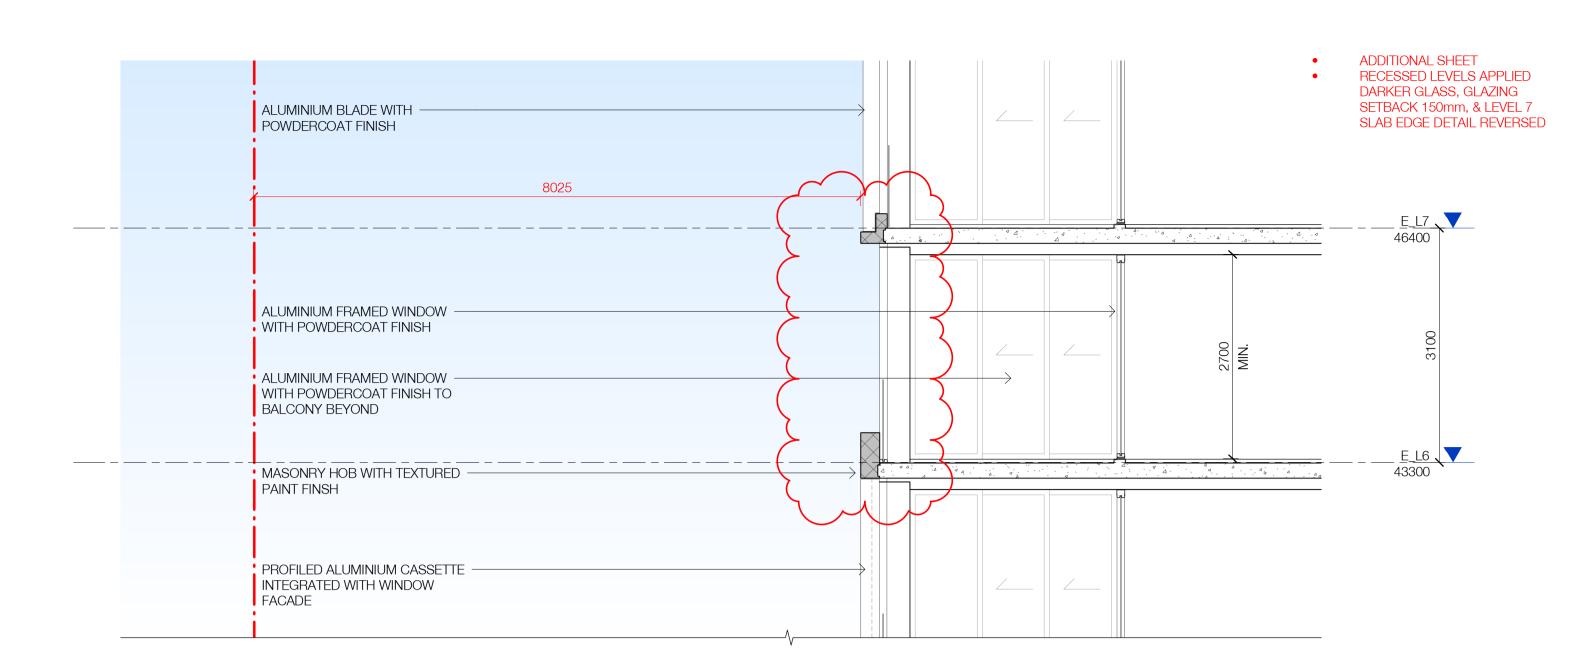

ain all

Architecture (NSW) Pty. Ltd. ACN 081 094 7/24 1/A SJB Architects, retain all common law, statutory law and other rights including copyright and intellectual property rights. The recipient agrees not to use this document for any purpose other than its intended use; to waive all claims against SJB Architects resulting from unauthorised changes; or to reuse the document on other projects without prior written consent from SJB Architects. Under no circumstances shall transfer of this document be deemed a sale. SJB Architects makes no warranties of fitness for any purpose. The Builder/Contractor shall verify job dimensions prior to any work commencing. Use figured dimensions only. Do not scale drawings.

Nominated Architects: Adam Haddow-7188 | John Pradel-7004

not scale drawings.







Minor changes to form and configuration may be required when drawings are subsequently prepared for design development and/or construction purposes after the grant of development consent.



BATA PAGEWOOD - LOT E Drawing Name FACADE DETAIL 2

Sheet Size 2021.08.26 1:50 Checker Author Drawing No. DA-0711

SJB Architects L2, 490 Crown St Surry Hills NSW Revision 2010 Australia T 61 2 9380 9911 www.sjb.com.au